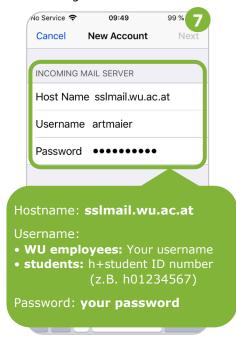

access your WU email on the WU website <a href="https:/short.wu.ac.at/email-classic">https:/short.wu.ac.at/email-classic</a>.

PLEASE NOTE Classic email (IMAP) is used by WU staff and students. The email addresses follow the scheme **username@wu.ac.at**. You can find your WU username and email address in the **Controlpanel**:

- Your WU username: Controlpanel > My Account > Account information
- Your email address: Controlpanel > My email > Email info

## Setting up your Email "Classic" account by using the mail app

#### Please open the **Settings**



### Select Passwords & Accounts



Click Add Account



#### Please select Other



### Click Add Mail Account



Enter your *WU email adress* and your *WU account password*. Select **Next** 



# Please enter the data for incoming emails



# Please re-enter the information for outgoing emails



#### Please click Save



The account has been created

## **Feedback and Support**

The **IT Support Center** at the Vienna University of Economics and Business is the first point of contact for WU faculty, staff, and students in all IT-related matters. We are available to provide additional help and are also interested in your feedback on these instructions.

| Hotline      | +43 1 313 36 - 3000             |
|--------------|---------------------------------|
| Email        | hotline@wu.ac.at                |
| Availability | short.wu.ac.at/it-support-hours |
| Website      | www.wu.ac.at/en/it/support      |