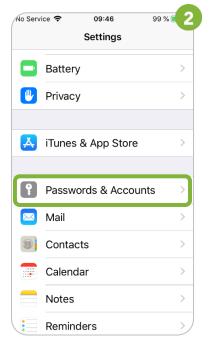

email account you have (MS Exchange, Office365, IMAP). This ensures that these instructions can be applied to your account: **controlpanel.wu.ac.at** > My email > Email info

Learn more about all options to access your WU email on the WU website <a href="https:/short.wu.ac.at/email-classic">https:/short.wu.ac.at/email-classic</a>.

PLEASE NOTE Classic email (IMAP) is used by WU staff and students. The email addresses follow the scheme **username@wu.ac.at**. You can find your WU username and email address in the **Controlpanel**:

- Your WU username: Controlpanel > My Account > Account information
- Your email address: Controlpanel > My email > Email info

## Setting up your Email "Classic" account by using the mail app

#### Please open the **Settings**



### Select Passwords & Accounts



Click Add Account



#### Please select Other



### Click Add Mail Account



Enter your *WU email adress* and your *WU account password*. Select **Next** 



# Please enter the data for incoming emails



# Please re-enter the information for outgoing emails



#### Please click Save



The account has been created

## **Feedback and Support**

The **IT Support Center** at the Vienna University of Economics and Business is the first point of contact for WU faculty, staff, and students in all IT-related matters. We are available to provide additional help and are also interested in your feedback on these instructions.

| Hotline      | +43 1 313 36 - 3000             |
|--------------|---------------------------------|
| Email        | hotline@wu.ac.at                |
| Availability |