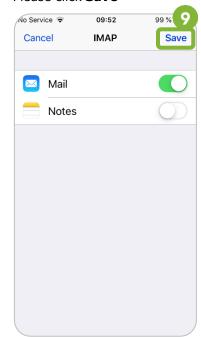

">https:/short.wu.ac.at/email-classic</a>.

PLEASE NOTE Classic email (IMAP) is used by WU staff and students. The email addresses follow the scheme **username@wu.ac.at**. You can find your WU username and email address in the **Controlpanel**:

- Your WU username: Controlpanel > My Account > Account information
- Your email address: Controlpanel > My email > Email info

## Setting up your Email "Classic" account by using the mail app

#### Please open the **Settings**



### Select Passwords & Accounts



Click Add Account



#### Please select Other



### Click Add Mail Account



Enter your *WU email adress* and your *WU account password*. Select **Next** 



# Please enter the data for incoming emails



# Please re-enter the information for outgoing emails



#### Please click Save



The account has been created

## **Feedback and Support**

The **IT Support Center** at the Vienna University of Economics and Business is the first point of contact for WU faculty, staff, and students in all IT-related matters. We are available to provide additional help and are also interested in your feedback on these instructions.

| Hotline      | +43 1 313 36 - 3000             |
|--------------|---------------------------------|
| Email        | hotline@wu.ac.at                |
| Availability | short.wu.ac.at/it-support-hours |
| Website      | www.wu.ac.at/en/it/support      |