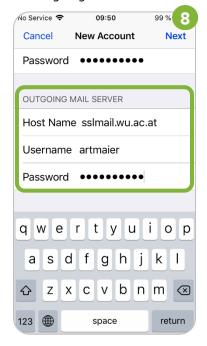

ort.wu.ac.at/email-classic">https:/short.wu.ac.at/email-classic</a>.

PLEASE NOTE Classic email (IMAP) is used by WU staff and students. The email addresses follow the scheme **username@wu.ac.at**. You can find your WU username and email address in the **Controlpanel**:

- Your WU username: Controlpanel > My Account > Account information
- Your email address: Controlpanel > My email > Email info

## Setting up your Email "Classic" account by using the mail app

#### Please open the **Settings**



### Select Passwords & Accounts



Click Add Account



#### Please select Other



### Click Add Mail Account



Enter your *WU email adress* and your *WU account password*. Select **Next** 



# Please enter the data for incoming emails



# Please re-enter the information for outgoing emails



#### Please click Save



The account has been created

## **Feedback and Support**

The **IT Support Center** at the Vienna University of Economics and Business is the first point of contact for WU faculty, staff, and students in all IT-related matters. We are available to provide additional help and are also interested in your feedback on these instructions.

| Hotline      | +43 1 313 36 - 3000             |
|--------------|---------------------------------|
| Email        | hotline@wu.ac.at                |
| Availability | short.wu.ac.at/it-support-hours |
| Website      | www.wu.ac.at/en/it/support      |