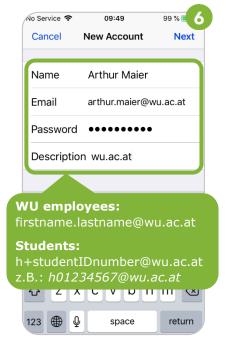

### Click Add Mail Account

Enter your *WU email adress* and your *WU account password*. Select **Next** 