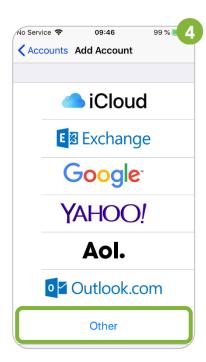

MAP). This ensures that these instructions can be applied to your account: **controlpanel.wu.ac.at** > My email > Email info

Learn more about all options to access your WU email on the WU website <a href="https:/short.wu.ac.at/email-classic">https:/short.wu.ac.at/email-classic</a>.

PLEASE NOTE Classic email (IMAP) is used by WU staff and students. The email addresses follow the scheme **username@wu.ac.at**. You can find your WU username and email address in the **Controlpanel**:

- Your WU username: Controlpanel > My Account > Account information
- Your email address: Controlpanel > My email > Email info

## Setting up your Email "Classic" account by using the mail app

#### Please open the **Settings**



### Select Passwords & Accounts



Click Add Account



#### Please select Other



### Click Add Mail Account



Enter your *WU email adress* and your *WU account password*. Select **Next** 



# Please enter the data for incoming emails



# Please re-enter the information for outgoing emails



#### Please click Save



The account has been created

## **Feedback and Support**

The **IT Support Center** at the Vienna University of Economics and Business is the first point of contact for WU faculty, staff, and students in all IT-related matters. We are available to provide additional help and are also interested in your feedback on these instructions.

| Hotline      | +43 1 313 36 - 3000             |
|--------------|---------------------------------|
| Email        | hotline@wu.ac.at                |
| Availability | short.wu.ac.at/it-support-hours |
| Website