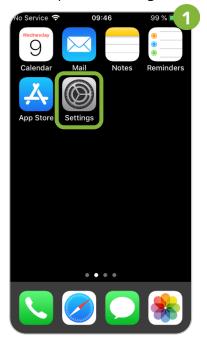

se check in the Controlpanel which email account you have (MS Exchange, Office365, IMAP). This ensures that these instructions can be applied to your account: **controlpanel.wu.ac.at** > My email > Email info

Learn more about all options to access your WU email on the WU website <a href="https:/short.wu.ac.at/email-classic">https:/short.wu.ac.at/email-classic</a>.

PLEASE NOTE Classic email (IMAP) is used by WU staff and students. The email addresses follow the scheme **username@wu.ac.at**. You can find your WU username and email address in the **Controlpanel**:

- Your WU username: Controlpanel > My Account > Account information
- Your email address: Controlpanel > My email > Email info

## Setting up your Email "Classic" account by using the mail app

#### Please open the **Settings**



### Select Passwords & Accounts



Click Add Account



#### Please select Other



### Click Add Mail Account



Enter your *WU email adress* and your *WU account password*. Select **Next** 



# Please enter the data for incoming emails



# Please re-enter the information for outgoing emails



#### Please click Save



The account has been created

## **Feedback and Support**

The **IT Support Center** at the Vienna University of Economics and Business is the first point of contact for WU faculty, staff, and students in all IT-related matters. We are available to provide additional help and are also interested in your feedback on these instructions.

| Hotline      | +43 1 313 36 - 3000             |
|--------------|---------------------------------|
| Email        | hotline@wu.ac.at