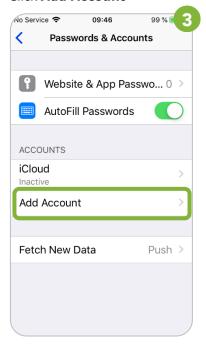

e (MS Exchange, Office365, IMAP). This ensures that these instructions can be applied to your account: **controlpanel.wu.ac.at** > My email > Email info

Learn more about all options to access your WU email on the WU website <a href="https:/short.wu.ac.at/email-classic">https:/short.wu.ac.at/email-classic</a>.

PLEASE NOTE Classic email (IMAP) is used by WU staff and students. The email addresses follow the scheme **username@wu.ac.at**. You can find your WU username and email address in the **Controlpanel**:

- Your WU username: Controlpanel > My Account > Account information
- Your email address: Controlpanel > My email > Email info

## Setting up your Email "Classic" account by using the mail app

#### Please open the **Settings**



### Select Passwords & Accounts



Click Add Account



#### Please select Other



### Click Add Mail Account



Enter your *WU email adress* and your *WU account password*. Select **Next** 



# Please enter the data for incoming emails



# Please re-enter the information for outgoing emails



#### Please click Save



The account has been created

## **Feedback and Support**

The **IT Support Center** at the Vienna University of Economics and Business is the first point of contact for WU faculty, staff, and students in all IT-related matters. We are available to provide additional help and are also interested in your feedback on these instructions.

| Hotline      | +43 1 313 36 - 3000             |
|--------------|---------------------------------|
| Email        | hotline@wu.ac.at                |
| Availability | short.wu.ac.at/it-sup