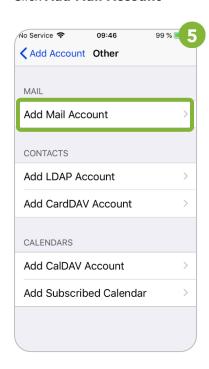

#### Please select Other

### Click Add Mail Account

Enter your *WU email adress* and your *WU account password*. Select **Next** 