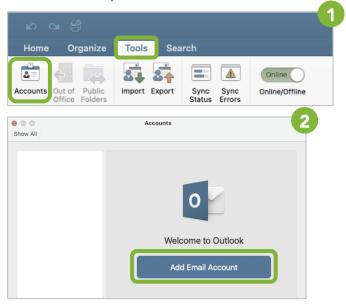

### Setting up your Email "Classic" account with Outlook

Open the **Microsoft Outlook** application. On the tab **Tools**, click **Accounts**. Then select **Add Email Account**.

Enter your WU email address and click on Continue.