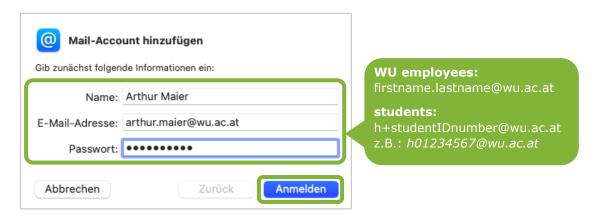

#### Select Other Mail Account and click Continue.

Enter your *WU email address* and your *WU account password*. Click on *Sign In*.

Enter the data for the mail server and click Sign In.

The email account is now created and needs to be configured manually. Select in the menu **Mail** > **Preferences**.