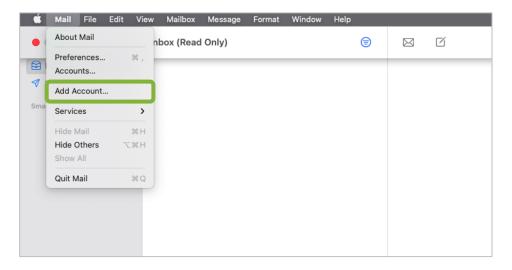

### Setting up your Email "Classic" account with Apple Mail

Please start the email application and click on Add Account.