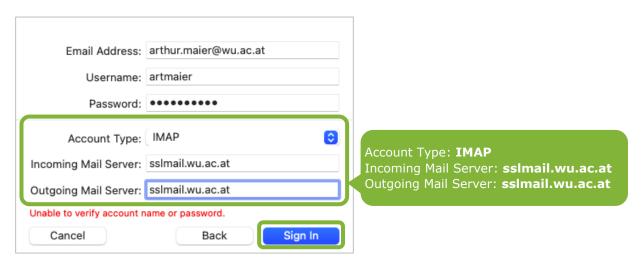

#### Please select **Accounts** > **Server Settings**.

Specify the ports and encryption methods for incoming and outgoing mail servers. Then click on  ${\it Save}$ .

The account has been created