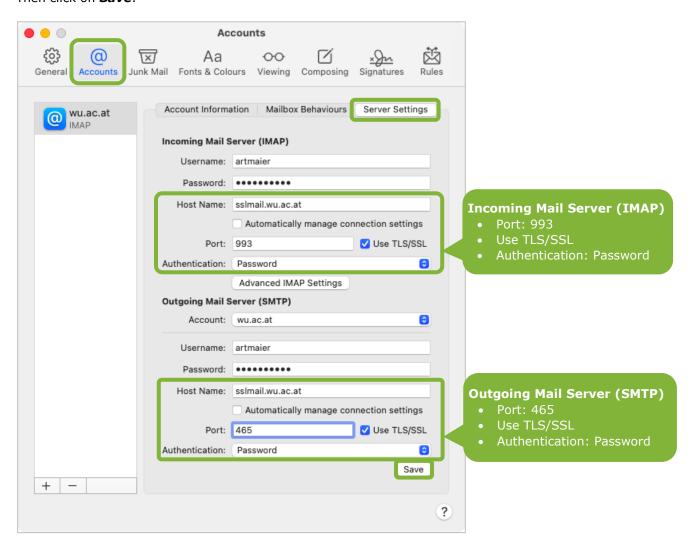

#### Please select **Accounts** > **Server Settings**.

Specify the ports and encryption methods for incoming and outgoing mail servers. Then click on  ${\it Save}$ .

The account has been created