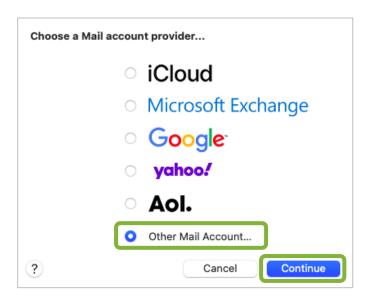

#### Select Other Mail Account and click Continue.

Enter your *WU email address* and your *WU account password*. Click on *Sign In*.

Enter the data for the mail server and click Sign In.

The email account is now created and needs to be configured manually. Select in the menu **Mail** > **Preferences**.