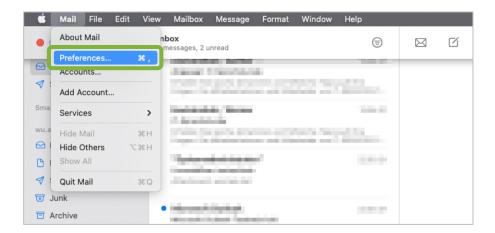

#### Select Other Mail Account and click Continue.

Enter your *WU email address* and your *WU account password*. Click on *Sign In*.

Enter the data for the mail server and click Sign In.

The email account is now created and needs to be configured manually. Select in the menu **Mail** > **Preferences**.