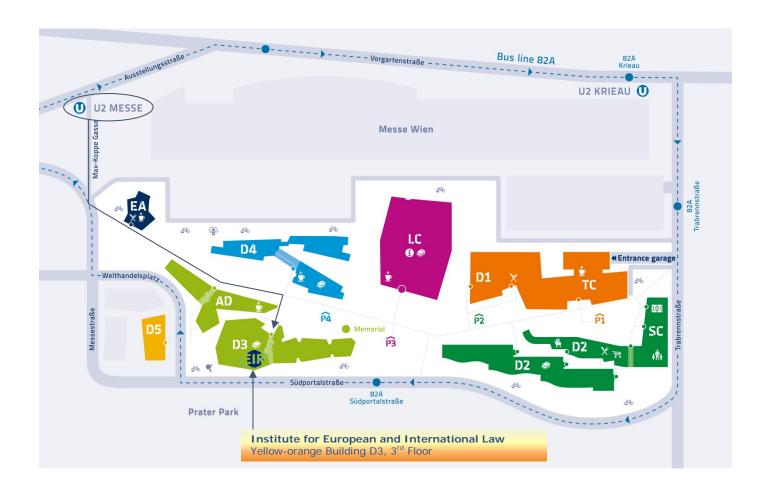

## **BY PUBLIC TRANSPORTATION**

Campus WU is located between the two U2 subway stations Messe-Prater and Krieau. The distance from the subway station Messe-Prater to the building D3 is slightly shorter (a 5-10 minutes walk).

Bus line 82A (Krieau, Trabrennstraße and Südportalstraße) and streetcar line 1 (Prater Hauptallee) also stop close to Campus WU.

## **BY CAR**

The underground parking garage is located under the main boulevard running through the campus. The entrance to the garage is on Trabrennstraße. (Navigation system: Trabrennstraße 5)

## **ADDRESS**

WU Wien Institute for European and International Law Welthandelsplatz 1 Building D3, 3<sup>rd</sup> Floor 1020 Vienna, Austria